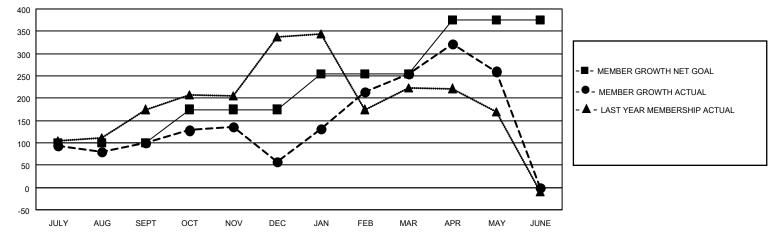

## LOCATION INDIA

District 322 E

Results as of: 5/31/2022

| Clubs                 |               |           |               | Members               |                       |                         |                                                    |
|-----------------------|---------------|-----------|---------------|-----------------------|-----------------------|-------------------------|----------------------------------------------------|
| RESULTS FOR 2021-2022 |               |           |               | RESULTS FOR 2021-2022 |                       |                         |                                                    |
| QUARTER               | NEW CLUB GOAL | NEW CLUBS | DROPPED CLUBS | QUARTER MEME          | ER GROWTH NET<br>GOAL | MEMBER GROWTH<br>ACTUAL | DROPPED<br>MEMBERS ACTUAL<br>(including transfers) |
| JULY/AUG/SEPT         | 3             | 5         | 6             | JULY/AUG/SEPT         | 100                   | 228                     | 122                                                |
| OCT/NOV/DEC           | 2             | 3         | 5             | OCT/NOV/DEC           | 75                    | 135                     | 175                                                |
| JAN/FEB/MAR           | 2             | 6         | 0             | JAN/FEB/MAR           | 80                    | 260                     | 33                                                 |
| APR/MAY/JUNE          | 1             | 3         | 0             | APR/MAY/JUNE          | 120                   | 114                     | 102                                                |