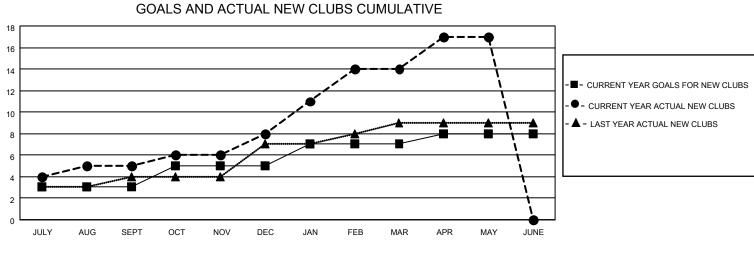

## LOCATION INDIA

District 322 E

Results as of: 5/31/2022

| Clubs                 |               |           |               | Members               |                       |                         |                                                    |
|-----------------------|---------------|-----------|---------------|-----------------------|-----------------------|-------------------------|----------------------------------------------------|
| RESULTS FOR 2021-2022 |               |           |               | RESULTS FOR 2021-2022 |                       |                         |                                                    |
| QUARTER               | NEW CLUB GOAL | NEW CLUBS | DROPPED CLUBS | QUARTER MEME          | ER GROWTH NET<br>GOAL | MEMBER GROWTH<br>ACTUAL | DROPPED<br>MEMBERS ACTUAL<br>(including transfers) |
| JULY/AUG/SEPT         | 3             | 5         | 6             | JULY/AUG/SEPT         | 100                   | 228                     | 122                                                |
| OCT/NOV/DEC           | 2             | 3         | 5             | OCT/NOV/DEC           | 75                    | 135                     | 175                                                |
| JAN/FEB/MAR           | 2             | 6         | 0             | JAN/FEB/MAR           | 80                    | 260                     | 33                                                 |
| APR/MAY/JUNE          | 1             | 3         | 0             | APR/MAY/JUNE          | 120                   | 114                     | 102                                                |